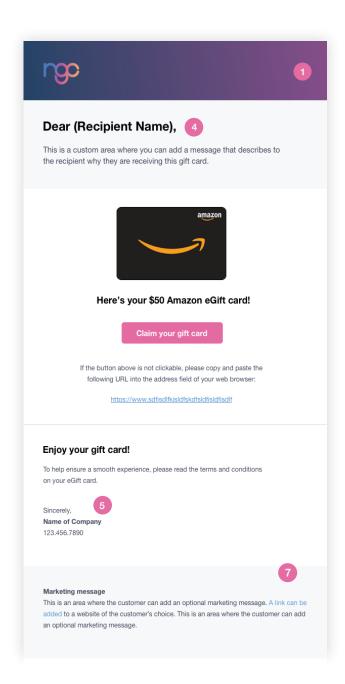

## **eCode Template Requirements**

- A logo and/or header (jpg, eps or png required)
  Please send with 600px wide dimension. If none is supplied a solid color background will be used with the logo.
- 2 Email Subject Line Preferably less than \* words
- 3 Desired "friendly from"
  Who do you want to present as the sender of the email?
- Body copy
  Include an optional salutation, followed by a short welcome paragraph.
- 5 Signature
  Provide the name of the individual or company that you want to appear as the author of this email.
- Desired colors

  Hex codes are prefered. If no colors are provided we will use a color pulled directly from your logo.
- Marketing message
  Include an option marketing message directing the recipient to
  more information about your company or program. Include a
  link to direct them to a website.